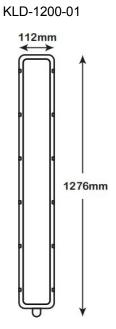

## **DIMENSIONS**

www.grupotemper.com LED Lightinig

|            | KLD-1200-01<br>Codes 8767098 |
|------------|------------------------------|
| Beam angle | 120°                         |
| Material   | ABS cover + PS base          |
| Size(mm)   | 1276*112*62mmmm              |