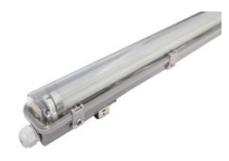

## **FEATURES**

- ✓ Simple and integrative structure design, easy in installation.
- ✓ Housing with high heating conductive plastic material, excellent heating radiation performance.

## **TECHNICAL SPECIFICATIONS**

|           | KLD-1200-01<br>Codes 8767098 |
|-----------|------------------------------|
| Cover     | clear frosted                |
| IP rating | IP66                         |
| Input way | two end                      |
| LED tube  | 1*18W                        |

www.grupotemper.com LED Lightinig

|            | KLD-1200-01<br>Codes 8767098 |
|------------|------------------------------|
| Beam angle | 120°                         |
| Material   | ABS cover + PS base          |
| Size(mm)   | 1276*112*62mmmm              |